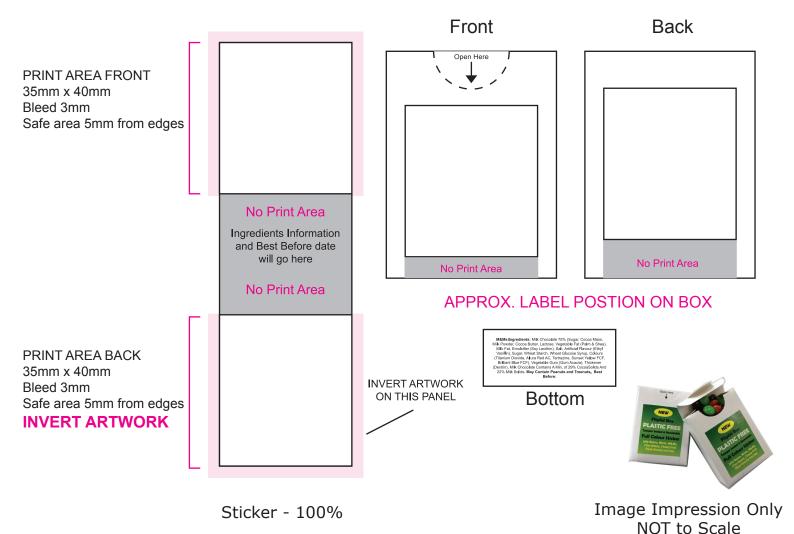

Order# :

Company Name

Contact :

Sticker Size : 35mmW x 112mmH (x2 Print Panels of 35mmW x 40mmH)

Print Colour : Customer must provide PMS Colour print guide

Quantity :

Delivery Date :

Please note: Stickers are printed digitally, please provide PMS colours if a close match is crucial and please inform us of this when ordering. If PMS colours are not provided we will print directly from the file and resulting print will be taken as correct. Not all PMS colours can be matched. Exact PMS colour match is NOT guaranteed. It is highly recommended that editable linework is provided, without this we cannot be held responsible for colour discrepancies